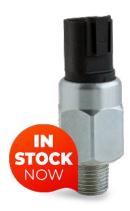

## Looking for a miniature high-pressure switch designed for space constrained applications?

Anfield's SKBA & SKDF series are high-pressure miniature switches that are designed for extreme weather conditions and are available in an extensive range of configurations for easy integration. These compact pressure switches can be easily installed in space-constrained mobile and industrial applications.

**Explore** 

SKDF Integrated Deutsch receptacle

**Explore** 