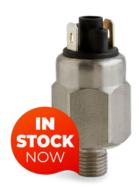

## Looking for a miniature high-pressure switch designed for space constrained applications?

Anfield's SKBA & SKDF series are high-pressure miniature switches that are designed for extreme weather conditions and are available in an extensive range of configurations for easy integration. These compact pressure switches can be easily installed in space-constrained mobile and industrial applications.

For product selection and technical information, Contact Flow Products to speak with one of our engineers so that we may work with you to select the right pressure switch for your application.

SKBA High-pressure miniature switch