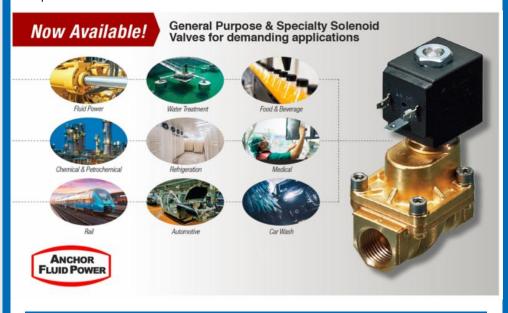

## Now Offering General Purpose & Specialty Solenoid Valves!

Anchor Fluid Power has expanded their inline valve offering to include a <u>full line of solenoid valves</u>. Known for reliability with a wide range of media, solenoid valves are frequently used in process control applications for industries including fluid power, water treatment, food & beverage, medical, rail, automotive and car wash. In addition to their standard line of solenoid valves, they also offer custom solutions specific to your application.