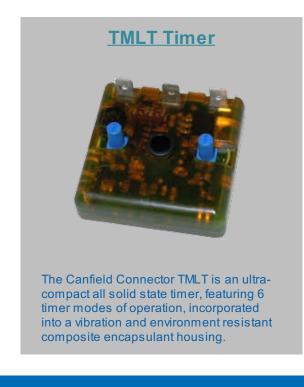

Featuring several timing and voltage ranges, these products include easily adjustable cycle ON and OFF times for many modes of operation on most models, or can be ordered custom programmed to fit your needs. Our on-board status indicator lights make for quick and easy troubleshooting.