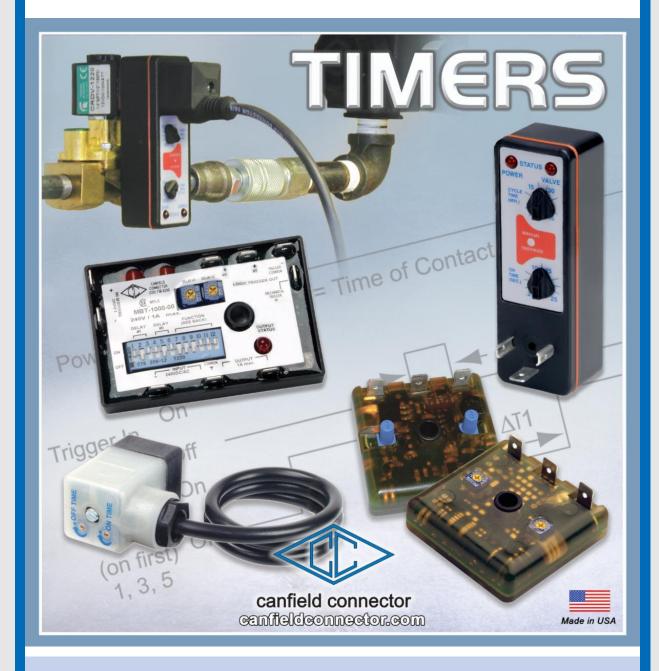

## THE INDUSTRY CONNECTOR

When it's time for QUALITY and PERFORMANCE, it's time for Canfield Connector!

Canfield Connector manufactures a variety of different timers for multiple industrial applications.

Featuring several timing and voltage ranges, these products include easily adjustable cycle ON and OFF times for many modes of operation on most models, or can be ordered custom programmed to fit your needs. Our on-board status indicator lights make for quick and easy troubleshooting.